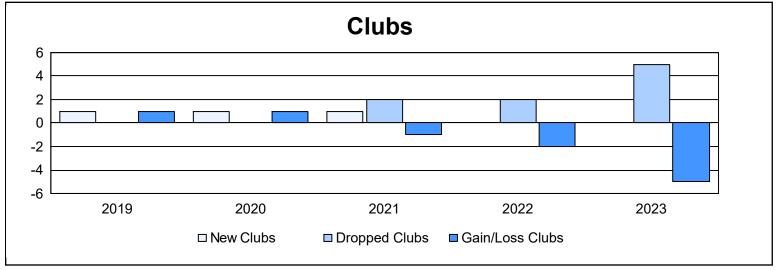

District 2 A3 As of June 2023 Cumulative

| Year      | New<br>Clubs | Dropped<br>Clubs | Gain/<br>Loss<br>Clubs | New<br>Members | Charter<br>Members | Reinstate<br>Members | Transfer<br>Members | Total<br>Member<br>Added | Total<br>Members<br>Dropped | Gain/<br>Loss<br>Members |
|-----------|--------------|------------------|------------------------|----------------|--------------------|----------------------|---------------------|--------------------------|-----------------------------|--------------------------|
| 2018-2019 | 1            | 0                | 1                      | 106            | 46                 | 8                    | 10                  | 170                      | 216                         | -46                      |
| 2019-2020 | 1            | 0                | 1                      | 118            | 31                 | 5                    | 16                  | 170                      | 168                         | 2                        |
| 2020-2021 | 1            | 2                | -1                     | 95             | 23                 | 3                    | 15                  | 136                      | 175                         | -39                      |
| 2021-2022 | 0            | 2                | -2                     | 129            | 7                  | 13                   | 12                  | 161                      | 206                         | -45                      |
| 2022-2023 | 0            | 5                | -5                     | 129            | 2                  | 14                   | 8                   | 153                      | 193                         | -40                      |
| Average   | 1            | 2                | -1                     | 115            | 22                 | 9                    | 12                  | 158                      | 192                         | -34                      |